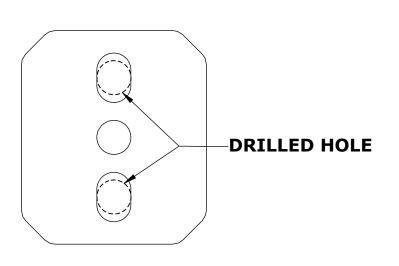

#### Step 1: Drill holes in Wall for screw anchors and attach Mounting Plate to Wall

Determine your desired location for installation and make a mark for the location of the mounting plate. Remove mounting plate from backplate by loosening set screw in backplate as pictured below. Place center hole of mounting plate over mark made above. Make 2 marks where mounting screws will be placed as shown below. Drill hole at each of the marks. (You may substitute other style mounting anchors or screws if desired). Place anchors into the holes made. Place mounting plate over holes and secure to mounting surface using screws as shown below.