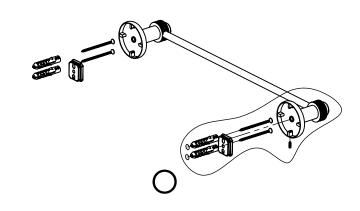

#### Step 1: Drill holes in Wall for screw anchors and attach Mounting Plate to Wall

Determine your desired location for installation and make a mark for the location of the mounting plate. Remove mounting plate from backplate by loosening set screw in backplate as pictured below. Place center hole of mounting plate over mark made above. Make 2 marks where mounting screws will be placed as shown below. Drill hole at each of the marks. (You may substitute other style mounting anchors or screws if desired). Place anchors into the holes made. Place mounting plate over holes and secure to mounting surface using screws as shown below.