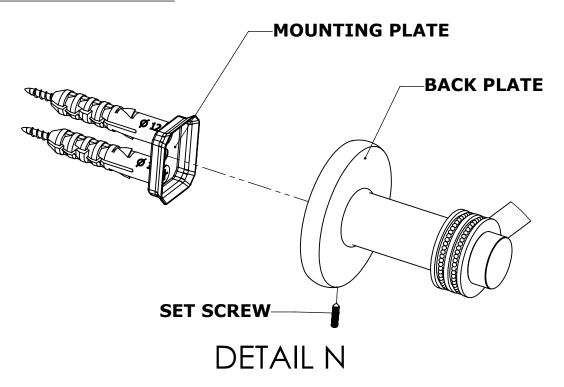

#### Step 1: Drill holes in Wall for screw anchors and attach Mounting Plate to Wall

Determine your desired location for installation and make a mark for the location of the mounting plate. Remove mounting plate from backplate by loosening set screw in backplate as pictured below. Place center hole of mounting plate over mark made above. Make 2 marks where mounting screws will be placed as shown below. Drill hole at each of the marks. (You may substitute other style mounting anchors or screws if desired). Place anchors into the holes made. Place mounting plate over holes and secure to mounting surface using screws as shown below.

# INSTALLATION INSTRUCTIONS

**Step 2:** Attach Bracket to Mounting Plate.

Place bracket on mounting plate and secure by tightening set screw as shown below.