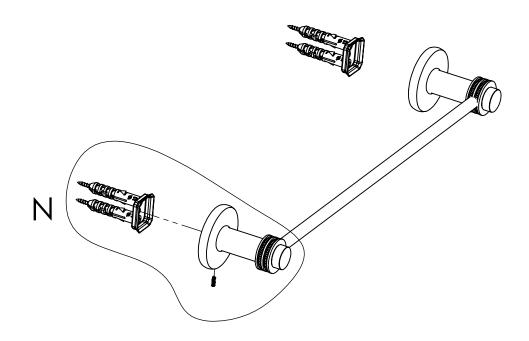

# INSTALLATION INSTRUCTIONS

**Step 2:** Attach Bracket to Mounting Plate.

Place bracket on mounting plate and secure by tightening set screw as shown below.