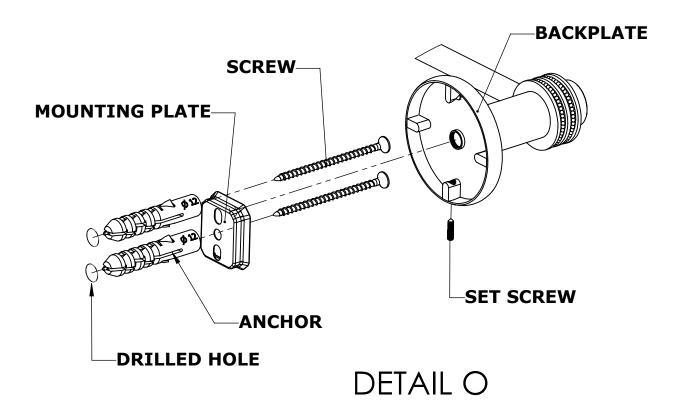

#### Step 1: Drill holes in Wall for screw anchors and attach Mounting Plate to Wall

Determine your desired location for installation and make a mark for the location of the mounting plate. Remove mounting plate from backplate by loosening set screw in backplate as pictured below. Place center hole of mounting plate over mark made above. Make 2 marks where mounting screws will be placed as shown below. Drill hole at each of the marks. (You may substitute other style mounting anchors or screws if desired). Place anchors into the holes made. Place mounting plate over holes and secure to mounting surface using screws as shown below.